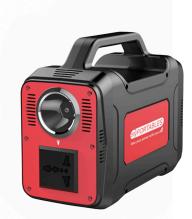

**Portable Lithium Solar Generator** 

130Wh STORAGE CAPACITY

> 100W **MAX OUTPUT**

150W **SURGE OUTPUT** 

**40W SOLAR INPUT** 

4000+ **CYCLE LIFE** 

## **Technical Specifications**

| Model                   | THIA                                                      |
|-------------------------|-----------------------------------------------------------|
| Battery Capacity        | 130Wh (10.8V 12Ah)                                        |
| Cell Type               | Lithium Ion Battery, 4000+ cycles to 80%                  |
| Input                   | Adapter 12V-9V 2A Max                                     |
|                         | Solar Panel: 12.9V-24V 2A Max                             |
|                         | Car Charger: 12V-24V 2A Max                               |
| AC Output               | AC Power: 100W                                            |
|                         | Peak Power: 200W                                          |
|                         | AC Voltage 220V or 110V, 50Hz or 60Hz                     |
|                         | Wave Form: modified sine wave                             |
| DC Output               | 4x DC 5525: 9V-12.6V/2A                                   |
|                         | 2x USB-A: DC 5V/2A                                        |
| Size                    | L204xW90xH160.7mm                                         |
| Net Weight              | 1.5kg                                                     |
| LED Lighting            | Floodlight: 5W                                            |
|                         | Torch: 1.5W                                               |
| Protection<br>Functions | AC Overload: 150W ±20W                                    |
|                         | AC Undervoltage: rated voltage - 20%                      |
|                         | AC Overvoltage: rated voltage - 20%                       |
|                         | AC Overheating: 80 °C± 5°C                                |
|                         | AC Short circuitYes, recovery by disconnection & re-start |
|                         | DC Output Protection: over current                        |
|                         | DC Input Protection: anti-reverse                         |
| Cooling Fan             | SmartAir Cooling                                          |
| Solar Panel Suggestion  | 20W ~ 40W mono crystalline or poly crystalline            |