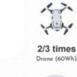

**Portable Lithium Solar Generator** 

130Wh STORAGE CAPACITY

> 100W **MAX OUTPUT**

150W **SURGE OUTPUT** 

**40W SOLAR INPUT** 

4000+ **CYCLE LIFE** 

## **AC PORT**



4+hours

...

3+hours













1.5+hours













## **Technical Specifications**

| Model                   | THIA                                                      |
|-------------------------|-----------------------------------------------------------|
| Battery Capacity        | 130Wh (10.8V 12Ah)                                        |
| Cell Type               | Lithium Ion Battery, 4000+ cycles to 80%                  |
| Input                   | Adapter 12V-9V 2A Max                                     |
|                         | Solar Panel: 12.9V-24V 2A Max                             |
|                         | Car Charger: 12V-24V 2A Max                               |
| AC Output               | AC Power: 100W                                            |
|