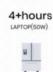

**Portable Lithium Solar Generator** 

130Wh STORAGE CAPACITY

> 100W **MAX OUTPUT**

150W **SURGE OUTPUT** 

**40W SOLAR INPUT** 

4000+ **CYCLE LIFE** 

## **AC PORT**



4+hours

...

3+hours













1.5+hours













## **Technical Specifications**

| Model                   | THIA                                                      |
|-------------------------|-----------------------------------------------------------|
| Battery Capacity        | 130Wh (10.8V 12Ah)                                        |
| Cell Type               | Lithium Ion Battery, 4000+ cycles to 80%                  |
| Input                   | Adapter 12V-9V 2A Max                                     |
|                         | Solar Panel: 12.9V-24V 2A Max                             |
|                         | Car Charger: 12V-24V 2A Max                               |
| AC Output               | AC Power: 100W                                            |
|                         | Peak P