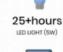

**Portable Lithium Solar Generator** 

130Wh STORAGE CAPACITY

> 100W **MAX OUTPUT**

150W **SURGE OUTPUT** 

**40W SOLAR INPUT** 

4000+ **CYCLE LIFE** 

## **AC PORT**



4+hours

...

3+hours













1.5+hours













## **Technical Specifications**

| Model                   | THIA                                                      |
|-------------------------|-----------------------------------------------------------|
| Battery Capacity        | 130Wh (10.8V 12Ah)                                        |
| Cell Type               | Lithium Ion Battery, 4000+ cycles to 80%                  |
| Input                   | Adapter 12V-9V 2A Max                                     |
|                         | Solar Panel: 12.9V-24V 2A Max                             |
|                         | Car Charger: 12V-24V 2A Max                               |
| AC Output               | AC Power: 100W                                            |
|                         |