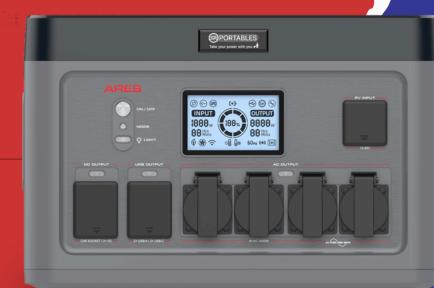

## **AC OUTPUT**

2060Wh

STORAGE CAPACITY

**2400W** 

MAX OUTPUT

4800W

800W

**SOLAR INPUT** 

## **Technical Specifications**

| Battery Type                                                                                                                       | Lithium Ion Phosphate 4000 + cycles to 80%                          |
|------------------------------------------------------------------------------------------------------------------------------------|---------------------------------------------------------------------|
|                                                                                                                                    | 51.2V, 40Ah/2048Wh                                                  |
| Rated Capacity                                                                                                                     |                                                                     |
| Net Weight                                                                                                                         | ≈ 26kg                                                              |
| Product Size                                                                                                                       | 430mm*300mm*287mm                                                   |
| Operating Temp                                                                                                                     | 14 to 104°F (-10 to 40°C)                                           |
| Charging Temp                                                                                                                      | 32 to 104°F (0 to 40°C)                                             |
| Storage Temp                                                                                                                       | -4 to 113°F (-20 to 45°C)                                           |
| NPUT                                                                                                                               |                                                                     |
| C Charge Input Voltage                                                                                                             | AC 200V-260V~6.5A, 50Hz                                             |
| IC Charge Input Power                                                                                                              | AC 1500W                                                            |
| Solar Charge Input                                                                                                                 | DC 12V-55V, 800W Max,25Amps Max                                     |
| Car Charger                                                                                                                        | DC 12V/24V, 192W Max                                                |
|                                                                                                                                    |                                                                     |
| OUTPUT                                                                                                                             |                                                                     |
| AC Output Voltage*4                                                                                                                | 230V~50Hz                                                           |
| Rated Output Power                                                                                                                 | 2400W                                                               |
| After Being Connected ACOutput                                                                                                     | 4800W                                                               |
|                                                                                                                                    |                                                                     |
| Output Waveform                                                                                                                    | Pure Sine Wave                                                      |
| I War Shirth and                                                                                                                   | Pure Sine Wave 10ms                                                 |
| JPS Switching Time                                                                                                                 |                                                                     |
| UPS Switching Time Cigarette Lighter Socket Output                                                                                 | 10ms                                                                |
| UPS Switching Time Digarette Lighter Socket Output OC Output*2                                                                     | 10ms<br>12V=10A                                                     |
| UPS Switching Time Digarette Lighter Socket Output DC Output*2 USB-A Output*2                                                      | 10ms<br>12V=10A<br>12V=3A (Each)                                    |
| Output Waveform  UPS Switching Time  Digarette Lighter Socket Output  OC Output*2  USB-A Output*2  USB-C Output*2  Wireless Charge | 10ms<br>12V=10A<br>12V=3A (Each)<br>5V=3A, 9V=2A, 12V=1.5A, 18W Max |