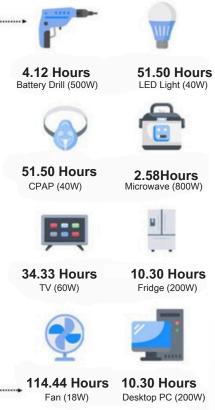

## ARES

**Portable Lithium Solar Generator** 

## **AC OUTPUT**









2060Wh

STORAGE CAPACITY

**2400W** 

MAX OUTPUT

4800W

800W

**SOLAR INPUT** 

4000+

CYCLE LIFE

## **Technical Specifications**

| Battery Type                                                                                                                       | Lithium Ion Phosphate 4000 + cycles to 80%                          |
|------------------------------------------------------------------------------------------------------------------------------------|---------------------------------------------------------------------|
|                                                                                                                                    | 51.2V, 40Ah/2048Wh                                                  |
| Rated Capacity